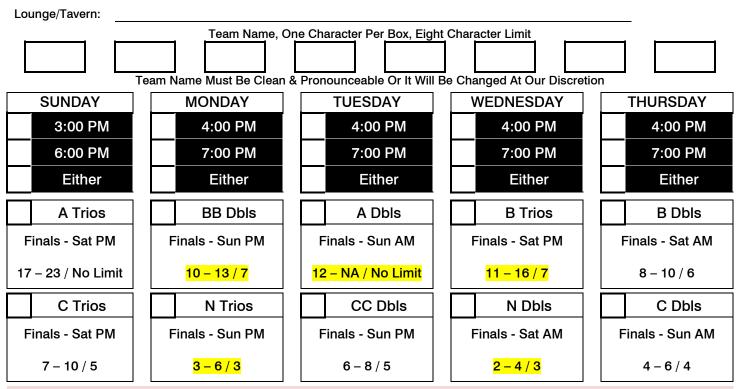

## LEAGUE NIGHTS AND FLIGHTS 2024 WINTER-SPRING

|                       |                                                  | <u>Team Points</u><br>Limit* | <u>Individual</u><br>Points Limit |
|-----------------------|--------------------------------------------------|------------------------------|-----------------------------------|
|                       | Sunday - 6:00PM                                  |                              |                                   |
| A Trios Flight        | Finals - Saturday PM                             | 17 – 23                      | No Limit                          |
| C Trios Flight        | Finals - Saturday PM                             | 7 – 10                       | 5                                 |
|                       | Monday – 7:00PM                                  |                              |                                   |
| BB Doubles Flight     | Finals - Sunday PM                               | 10 – 13                      | 7                                 |
| Novice Trios Flight   | Finals - Sunday PM                               | 3 – 6                        | 3                                 |
|                       | Tuesday – 7:00PM                                 |                              |                                   |
| A Doubles Flight      | Finals - Sunday AM                               | 12 – N/A                     | No Limit                          |
| CC Doubles Flight     | Finals - Sunday PM                               | 6 – 8                        | 5                                 |
|                       | Wednesday – 7:00PM                               |                              |                                   |
| B Trios Flight        | Finals - Saturday PM                             | 11 – 16                      | 7                                 |
| Novice Doubles Flight | Finals - Saturday AM                             | 2 – 4                        | 3                                 |
|                       | Thursday 7:00DM                                  |                              |                                   |
| B Doubles Flight      | <u>Thursday – 7:00PM</u><br>Finals - Saturday AM | 8 – 10                       | 6                                 |
| C Doubles Flight      | Finals - Sunday AM                               | 4 - 6                        | 4                                 |
|                       | Tinais - Sunday AM                               | 4 - 0                        | -                                 |

#### **Team Entry & Roster** 2024 Winter-Spring Dart League

Please Put An 'X' Next To Your Preferred Starting Time!! We Will Try To Accommodate You